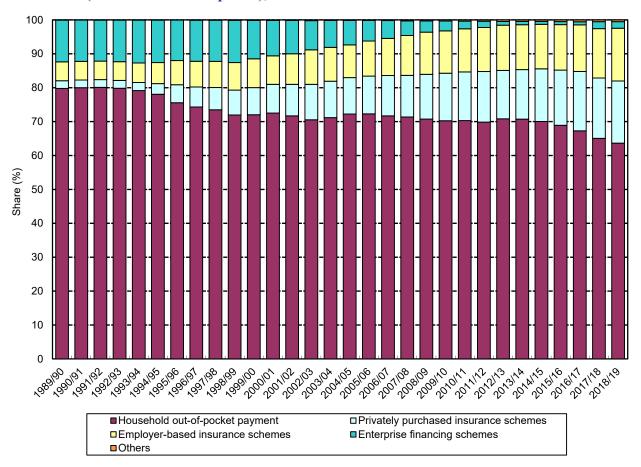

Figure 2.3 Public and private total health expenditure as a percentage of GDP (at current market prices), 1989/90 – 2018/19

Figure 2.4 Share of current health expenditure by financing scheme (at current market prices), 1989/90 – 2018/19

Table 2.3 Current health expenditure by financing scheme (at current market prices), 1989/90 – 2018/19

|                | Public Private     |        |                                  |       |                                       |                 |                                                                    |        |                              |       |                                 |                 |       |                                     |                 |        |                            |                 |     |     |                 |         |
|----------------|--------------------|--------|----------------------------------|-------|---------------------------------------|-----------------|--------------------------------------------------------------------|--------|------------------------------|-------|---------------------------------|-----------------|-------|-------------------------------------|-----------------|--------|----------------------------|-----------------|-----|-----|-----------------|---------|
| Fiscal<br>year | Government schemes |        | Employer-based insurance schemes |       | Privately purchased insurance schemes |                 | Non-profit institutions<br>serving households<br>financing schemes |        | Enterprise financing schemes |       | Household out-of-pocket payment |                 |       | Rest of the world financing schemes |                 |        | Current health expenditure |                 |     |     |                 |         |
|                | HK\$<br>million    | (%)    | HK\$<br>million                  | (%)   | [%]                                   | HK\$<br>million | (%)                                                                | [%]    | HK\$<br>million              | (%)   | [%]                             | HK\$<br>million | (%)   | [%]                                 | HK\$<br>million | (%)    | [%]                        | HK\$<br>million | (%) | [%] | HK\$<br>million | (%)     |
| 1989/90        | 6,734              | (36.8) | 645                              | (3.5) | [5.6]                                 | 263             | (1.4)                                                              | [2.3]  | 8                            | (*)   | [0.1]                           | 1,423           | (7.8) | [12.3]                              | 9,231           | (50.4) | [79.8]                     | 1               | (*) | [*] | 18,303          | (100.0) |
| 1990/91        | 8,669              | (39.2) | 738                              | (3.3) | [5.5]                                 | 306             | (1.4)                                                              | [2.3]  | 8                            | (*)   | [0.1]                           | 1,635           | (7.4) | [12.2]                              | 10,747          | (48.6) | [80.0]                     | #               | (*) | [*] | 22,105          | (100.0) |
| 1991/92        | 12,076             | (43.5) | 857                              | (3.1) | [5.5]                                 | 361             | (1.3)                                                              | [2.3]  | 11                           | (*)   | [0.1]                           | 1,899           | (6.8) | [12.1]                              | 12,580          | (45.3) | [80.1]                     | 1               | (*) | [*] | 27,785          | (100.0) |
| 1992/93        | 14,673             | (44.9) | 996                              | (3.0) | [5.5]                                 | 418             | (1.3)                                                              | [2.3]  | 12                           | (*)   | [0.1]                           | 2,211           | (6.8) | [12.3]                              | 14,402          | (44.0) | [79.8]                     | 1               | (*) | [*] | 32,713          | (100.0) |
| 1993/94        | 17,269             | (46.1) | 1,159                            | (3.1) | [5.7]                                 | 480             | (1.3)                                                              | [2.4]  | 12                           | (*)   | [0.1]                           | 2,549           | (6.8) | [12.6]                              | 15,961          | (42.6) | [79.2]                     | 2               | (*) | [*] | 37,433          | (100.0) |
| 1994/95        | 20,304             | (47.2) | 1,407                            | (3.3) | [6.2]                                 | 716             | (1.7)                                                              | [3.2]  | 15                           | (*)   | [0.1]                           | 2,844           | (6.6) | [12.5]                              | 17,725          | (41.2) | [78.1]                     | 1               | (*) | [*] | 43,011          | (100.0) |
| 1995/96        | 23,929             | (48.8) | 1,792                            | (3.7) | [7.1]                                 | 1,336           | (2.7)                                                              | [5.3]  | 16                           | (*)   | [0.1]                           | 2,999           | (6.1) | [11.9]                              | 18,999          | (38.7) | [75.6]                     | #               | (*) | [*] | 49,072          | (100.0) |
| 1996/97        | 27,917             | (50.2) | 2,099                            | (3.8) | [7.6]                                 | 1,641           | (2.9)                                                              | [5.9]  | 25                           | (*)   | [0.1]                           | 3,356           | (6.0) | [12.1]                              | 20,587          | (37.0) | [74.3]                     | #               | (*) | [*] | 55,626          | (100.0) |
| 1997/98        | 31,440             | (51.2) | 2,311                            | (3.8) | [7.7]                                 | 1,961           | (3.2)                                                              | [6.6]  | 33                           | (0.1) | [0.1]                           | 3,626           | (5.9) | [12.1]                              | 21,975          | (35.8) | [73.5]                     | #               | (*) | [*] | 61,347          | (100.0) |
| 1998/99        | 34,388             | (53.6) | 2,425                            | (3.8) | [8.1]                                 | 2,188           | (3.4)                                                              | [7.3]  | 38                           | (0.1) | [0.1]                           | 3,715           | (5.8) | [12.5]                              | 21,456          | (33.4) | [71.9]                     | #               | (*) | [*] | 64,210          | (100.0) |
| 1999/00        | 34,944             | (54.1) | 2,518                            | (3.9) | [8.5]                                 | 2,374           | (3.7)                                                              | [8.0]  | 43                           | (0.1) | [0.1]                           | 3,365           | (5.2) | [11.3]                              | 21,353          | (33.1) | [72.0]                     | #               | (*) | [*] | 64,596          | (100.0) |
| 2000/01        | 36,066             | (54.6) | 2,521                            | (3.8) | [8.4]                                 | 2,541           | (3.8)                                                              | [8.5]  | 55                           | (0.1) | [0.2]                           | 3,132           | (4.7) | [10.4]                              | 21,769          | (32.9) | [72.5]                     | #               | (*) | [*] | 66,084          | (100.0) |
| 2001/02        | 38,240             | (56.6) | 2,645                            | (3.9) | [9.0]                                 | 2,721           | (4.0)                                                              | [9.3]  | 52                           | (0.1) | [0.2]                           | 2,874           | (4.3) | [9.8]                               | 21,006          | (31.1) | [71.7]                     | #               | (*) | [*] | 67,539          | (100.0) |
| 2002/03        | 38,781             | (58.0) | 2,855                            | (4.3) | [10.2]                                | 2,935           | (4.4)                                                              | [10.5] | 60                           | (0.1) | [0.2]                           | 2,421           | (3.6) | [8.6]                               | 19,801          | (29.6) | [70.5]                     | #               | (*) | [*] | 66,852          | (100.0) |
| 2003/04        | 39,381             | (57.9) | 2,861                            | (4.2) | [10.0]                                | 3,079           | (4.5)                                                              | [10.7] | 46                           | (0.1) | [0.2]                           | 2,275           | (3.3) | [7.9]                               | 20,401          | (30.0) | [71.2]                     | #               | (*) | [*] | 68,043          | (100.0) |
| 2004/05        | 36,580             | (54.5) | 2,946                            | (4.4) | [9.7]                                 | 3,284           | (4.9)                                                              | [10.8] | 52                           | (0.1) | [0.2]                           | 2,197           | (3.3) | [7.2]                               | 22,045          | (32.9) | [72.2]                     | -               | (-) | [-] | 67,104          | (100.0) |
| 2005/06        | 37,225             | (53.1) | 3,391                            | (4.8) | [10.3]                                | 3,663           | (5.2)                                                              | [11.2] | 51                           | (0.1) | [0.2]                           | 2,001           | (2.9) | [6.1]                               | 23,730          | (33.9) | [72.3]                     | #               | (*) | [*] | 70,062          | (100.0) |
| 2006/07        | 36,457             | (50.7) | 3,879                            | (5.4) | [11.0]                                | 4,213           | (5.9)                                                              | [11.9] | 73                           | (0.1) | [0.2]                           | 1,858           | (2.6) | [5.2]                               | 25,378          | (35.3) | [71.7]                     | #               | (*) | [*] | 71,859          | (100.0) |
| 2007/08        | 38,697             | (50.2) | 4,515                            | (5.9) | [11.7]                                | 4,721           | (6.1)                                                              | [12.3] | 107                          | (0.1) | [0.3]                           | 1,668           | (2.2) | [4.3]                               | 27,447          | (35.6) | [71.4]                     | 1               | (*) | [*] | 77,156          | (100.0) |
| 2008/09        | 41,717             | (50.4) | 5,103                            | (6.2) | [12.4]                                | 5,417           | (6.5)                                                              | [13.2] | 124                          | (0.1) | [0.3]                           | 1,361           | (1.6) | [3.3]                               | 29,017          | (35.1) | [70.7]                     | 1               | (*) | [*] | 82,739          | (100.0) |
| 2009/10        | 43,736             | (50.4) | 5,392                            | (6.2) | [12.5]                                | 6,041           | (7.0)                                                              | [14.0] | 142                          | (0.2) | [0.3]                           | 1,251           | (1.4) | [2.9]                               | 30,281          | (34.9) | [70.2]                     | #               | (*) | [*] | 86,843          | (100.0) |
| 2010/11        | 44,904             | (49.1) | 5,920                            | (6.5) | [12.7]                                | 6,682           | (7.3)                                                              | [14.4] | 162                          | (0.2) | [0.3]                           | 1,059           | (1.2) | [2.3]                               | 32,702          | (35.8) | [70.3]                     | 1               | (*) | [*] | 91,432          | (100.0) |
| 2011/12        | 49,335             | (48.8) | 6,715                            | (6.6) | [13.0]                                | 7,713           | (7.6)                                                              | [14.9] | 194                          | (0.2) | [0.4]                           | 968             | (1.0) | [1.9]                               | 36,109          | (35.7) | [69.8]                     | 1               | (*) | [*] | 101,034         | (100.0) |
| 2012/13        | 54,600             | (49.0) | 7,590                            | (6.8) | [13.3]                                | 8,139           | (7.3)                                                              | [14.3] | 274                          | (0.2) | [0.5]                           | 615             | (0.6) | [1.1]                               | 40,310          | (36.1) | [70.8]                     | #               | (*) | [*] | 111,527         | (100.0) |
| 2013/14        | 59,261             | (48.9) | 8,203                            | (6.8) | [13.2]                                | 9,058           | (7.5)                                                              | [14.6] | 262                          | (0.2) | [0.4]                           | 625             | (0.5) | [1.0]                               | 43,855          | (36.2) | [70.7]                     | -               | (-) | [-] | 121,265         | (100.0) |
| 2014/15        | 64,176             | (49.1) | 8,740                            | (6.7) | [13.1]                                | 10,349          | (7.9)                                                              | [15.5] | 286                          | (0.2) | [0.4]                           | 584             | (0.4) | [0.9]                               | 46,640          | (35.7) | [70.0]                     | -               | (-) | [-] | 130,774         | (100.0) |
| 2015/16        | 70,139             | (49.8) | 9,467                            | (6.7) | [13.4]                                | 11,527          | (8.2)                                                              | [16.3] | 352                          | (0.3) | [0.5]                           | 642             | (0.5) | [0.9]                               | 48,707          | (34.6) | [68.9]                     | -               | (-) | [-] | 140,833         | (100.0) |
| 2016/17        | 73,573             | (49.8) | 10,187                           | (6.9) | [13.7]                                | 12,981          | (8.8)                                                              | [17.5] | 405                          | (0.3) | [0.5]                           | 687             | (0.5) | [0.9]                               | 49,852          | (33.8) | [67.3]                     | -               | (-) | [-] | 147,686         | (100.0) |
| 2017/18        | 77,704             | (49.5) | 11,545                           | (7.4) | [14.6]                                | 14,121          | (9.0)                                                              | [17.8] | 427                          | (0.3) | [0.5]                           | 1,629           | (1.0) | [2.1]                               | 51,601          | (32.9) | [65.1]                     | -               | (-) | [-] | 157,026         | (100.0) |
| 2018/19        | 85,590             | (50.3) | 13,130                           | (7.7) | [15.6]                                | 15,488          | (9.1)                                                              | [18.3] | 454                          | (0.3) | [0.5]                           | 1,630           | (1.0) | [1.9]                               | 53,731          | (31.6) | [63.6]                     | -               | (-) | [-] | 170,022         | (100.0) |
|                |                    | ` ′    | ta narcanto                      |       |                                       |                 | ` /                                                                |        |                              | ` /   |                                 | •               | ` /   |                                     |                 | ` /    |                            |                 |     |     |                 | , /     |