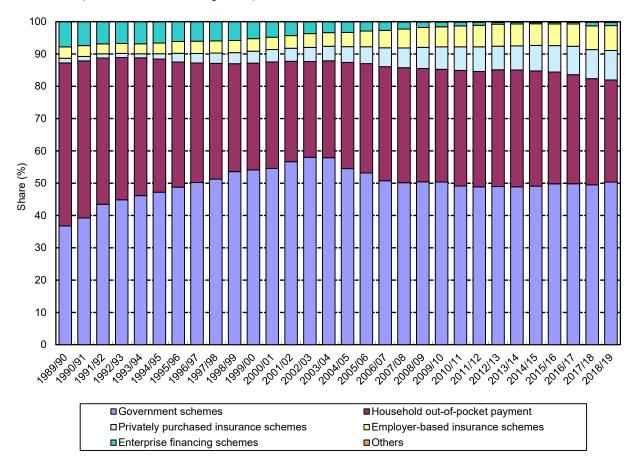

Table 2.3 Current health expenditure by financing scheme (at current market prices), 1989/90 – 2018/19

|                | Public Private     |        |                                  |       |                                       |                 |                                                                    |        |                              |       |                                 |                 |       |                                     |                 |        |                            |                 |     |     |                 |         |
|----------------|--------------------|--------|----------------------------------|-------|---------------------------------------|-----------------|--------------------------------------------------------------------|--------|------------------------------|-------|---------------------------------|-----------------|-------|-------------------------------------|-----------------|--------|----------------------------|-----------------|-----|-----|-----------------|---------|
| Fiscal<br>year | Government schemes |        | Employer-based insurance schemes |       | Privately purchased insurance schemes |                 | Non-profit institutions<br>serving households<br>financing schemes |        | Enterprise financing schemes |       | Household out-of-pocket payment |                 |       | Rest of the world financing schemes |                 |        | Current health expenditure |                 |     |     |                 |         |
|                | HK\$<br>million    | (%)    | HK\$<br>million                  | (%)   | [%]                                   | HK\$<br>million | (%)                                                                | [%]    | HK\$<br>million              | (%)   | [%]                             | HK\$<br>million | (%)   | [%]                                 | HK\$<br>million | (%)    | [%]                        | HK\$<br>million | (%) | [%] | HK\$<br>million | (%)     |
| 1989/90        | 6,734              | (36.8) | 645                              | (3.5) | [5.6]                                 | 263             | (1.4)                                                              | [2.3]  | 8                            | (*)   | [0.1]                           | 1,423           | (7.8) | [12.3]                              | 9,231           | (50.4) | [79.8]                     | 1               | (*) | [*] | 18,303          | (100.0) |
| 1990/91        | 8,669              | (39.2) | 738                              | (3.3) | [5.5]                                 | 306             | (1.4)                                                              | [2.3]  | 8                            | (*)   | [0.1]                           | 1,635           | (7.4) | [12.2]                              | 10,747          | (48.6) | [80.0]                     | #               | (*) | [*] | 22,105          | (100.0) |
| 1991/92        | 12,076             | (43.5) | 857                              | (3.1) | [5.5]                                 | 361             | (1.3)                                                              | [2.3]  | 11                           | (*)   | [0.1]                           | 1,899           | (6.8) | [12.1]                              | 12,580          | (45.3) | [80.1]                     | 1               | (*) | [*] | 27,785          | (100.0) |
| 1992/93        | 14,673             | (44.9) | 996                              | (3.0) | [5.5]                                 | 418             | (1.3)                                                              | [2.3]  | 12                           | (*)   | [0.1]                           | 2,211           | (6.8) | [12.3]                              | 14,402          | (44.0) | [79.8]                     | 1               | (*) | [*] | 32,713          | (100.0) |
| 1993/94        | 17,269             | (46.1) | 1,159                            | (3.1) | [5.7]                                 | 480             | (1.3)                                                              | [2.4]  | 12                           | (*)   | [0.1]                           | 2,549           | (6.8) | [12.6]                              | 15,961          | (42.6) | [79.2]                     | 2               | (*) | [*] | 37,433          | (100.0) |
| 1994/95        | 20,304             | (47.2) | 1,407                            | (3.3) | [6.2]                                 | 716             | (1.7)                                                              | [3.2]  | 15                           | (*)   | [0.1]                           | 2,844           | (6.6) | [12.5]                              | 17,725          | (41.2) | [78.1]                     | 1               | (*) | [*] | 43,011          | (100.0) |
| 1995/96        | 23,929             | (48.8) | 1,792                            | (3.7) | [7.1]                                 | 1,336           | (2.7)                                                              | [5.3]  | 16                           | (*)   | [0.1]                           | 2,999           | (6.1) | [11.9]                              | 18,999          | (38.7) | [75.6]                     | #               | (*) | [*] | 49,072          | (100.0) |
| 1996/97        | 27,917             | (50.2) | 2,099                            | (3.8) | [7.6]                                 | 1,641           | (2.9)                                                              | [5.9]  | 25                           | (*)   | [0.1]                           | 3,356           | (6.0) | [12.1]                              | 20,587          | (37.0) | [74.3]                     | #               | (*) | [*] | 55,626          | (100.0) |
| 1997/98        | 31,440             | (51.2) | 2,311                            | (3.8) | [7.7]                                 | 1,961           | (3.2)                                                              | [6.6]  | 33                           | (0.1) | [0.1]                           | 3,626           | (5.9) | [12.1]                              | 21,975          | (35.8) | [73.5]                     | #               | (*) | [*] | 61,347          | (100.0) |
| 1998/99        | 34,388             | (53.6) | 2,425                            | (3.8) | [8.1]                                 | 2,188           | (3.4)                                                              | [7.3]  | 38                           | (0.1) | [0.1]                           | 3,715           | (5.8) | [12.5]                              | 21,456          | (33.4) | [71.9]                     | #               | (*) | [*] | 64,210          | (100.0) |
| 1999/00        | 34,944             | (54.1) | 2,518                            | (3.9) | [8.5]                                 | 2,374           | (3.7)                                                              | [8.0]  | 43                           | (0.1) | [0.1]                           | 3,365           | (5.2) | [11.3]                              | 21,353          | (33.1) | [72.0]                     | #               | (*) | [*] | 64,596          | (100.0) |
| 2000/01        | 36,066             | (54.6) | 2,521                            | (3.8) | [8.4]                                 | 2,541           | (3.8)                                                              | [8.5]  | 55                           | (0.1) | [0.2]                           | 3,132           | (4.7) | [10.4]                              | 21,769          | (32.9) | [72.5]                     | #               | (*) | [*] | 66,084          | (100.0) |
| 2001/02        | 38,240             | (56.6) | 2,645                            | (3.9) | [9.0]                                 | 2,721           | (4.0)                                                              | [9.3]  | 52                           | (0.1) | [0.2]                           | 2,874           | (4.3) | [9.8]                               | 21,006          | (31.1) | [71.7]                     | #               | (*) | [*] | 67,539          | (100.0) |
| 2002/03        | 38,781             | (58.0) | 2,855                            | (4.3) | [10.2]                                | 2,935           | (4.4)                                                              | [10.5] | 60                           | (0.1) | [0.2]                           | 2,421           | (3.6) | [8.6]                               | 19,801          | (29.6) | [70.5]                     | #               | (*) | [*] | 66,852          | (100.0) |
| 2003/04        | 39,381             | (57.9) | 2,861                            | (4.2) | [10.0]                                | 3,079           | (4.5)                                                              | [10.7] | 46                           | (0.1) | [0.2]                           | 2,275           | (3.3) | [7.9]                               | 20,401          | (30.0) | [71.2]                     | #               | (*) | [*] | 68,043          | (100.0) |
| 2004/05        | 36,580             | (54.5) | 2,946                            | (4.4) | [9.7]                                 | 3,284           | (4.9)                                                              | [10.8] | 52                           | (0.1) | [0.2]                           | 2,197           | (3.3) | [7.2]                               | 22,045          | (32.9) | [72.2]                     | -               | (-) | [-] | 67,104          | (100.0) |
| 2005/06        | 37,225             | (53.1) | 3,391                            | (4.8) | [10.3]                                | 3,663           | (5.2)                                                              | [11.2] | 51                           | (0.1) | [0.2]                           | 2,001           | (2.9) | [6.1]                               | 23,730          | (33.9) | [72.3]                     | #               | (*) | [*] | 70,062          | (100.0) |
| 2006/07        | 36,457             | (50.7) | 3,879                            | (5.4) | [11.0]                                | 4,213           | (5.9)                                                              | [11.9] | 73                           | (0.1) | [0.2]                           | 1,858           | (2.6) | [5.2]                               | 25,378          | (35.3) | [71.7]                     | #               | (*) | [*] | 71,859          | (100.0) |
| 2007/08        | 38,697             | (50.2) | 4,515                            | (5.9) | [11.7]                                | 4,721           | (6.1)                                                              | [12.3] | 107                          | (0.1) | [0.3]                           | 1,668           | (2.2) | [4.3]                               | 27,447          | (35.6) | [71.4]                     | 1               | (*) | [*] | 77,156          | (100.0) |
| 2008/09        | 41,717             | (50.4) | 5,103                            | (6.2) | [12.4]                                | 5,417           | (6.5)                                                              | [13.2] | 124                          | (0.1) | [0.3]                           | 1,361           | (1.6) | [3.3]                               | 29,017          | (35.1) | [70.7]                     | 1               | (*) | [*] | 82,739          | (100.0) |
| 2009/10        | 43,736             | (50.4) | 5,392                            | (6.2) | [12.5]                                | 6,041           | (7.0)                                                              | [14.0] | 142                          | (0.2) | [0.3]                           | 1,251           | (1.4) | [2.9]                               | 30,281          | (34.9) | [70.2]                     | #               | (*) | [*] | 86,843          | (100.0) |
| 2010/11        | 44,904             | (49.1) | 5,920                            | (6.5) | [12.7]                                | 6,682           | (7.3)                                                              | [14.4] | 162                          | (0.2) | [0.3]                           | 1,059           | (1.2) | [2.3]                               | 32,702          | (35.8) | [70.3]                     | 1               | (*) | [*] | 91,432          | (100.0) |
| 2011/12        | 49,335             | (48.8) | 6,715                            | (6.6) | [13.0]                                | 7,713           | (7.6)                                                              | [14.9] | 194                          | (0.2) | [0.4]                           | 968             | (1.0) | [1.9]                               | 36,109          | (35.7) | [69.8]                     | 1               | (*) | [*] | 101,034         | (100.0) |
| 2012/13        | 54,600             | (49.0) | 7,590                            | (6.8) | [13.3]                                | 8,139           | (7.3)                                                              | [14.3] | 274                          | (0.2) | [0.5]                           | 615             | (0.6) | [1.1]                               | 40,310          | (36.1) | [70.8]                     | #               | (*) | [*] | 111,527         | (100.0) |
| 2013/14        | 59,261             | (48.9) | 8,203                            | (6.8) | [13.2]                                | 9,058           | (7.5)                                                              | [14.6] | 262                          | (0.2) | [0.4]                           | 625             | (0.5) | [1.0]                               | 43,855          | (36.2) | [70.7]                     | -               | (-) | [-] | 121,265         | (100.0) |
| 2014/15        | 64,176             | (49.1) | 8,740                            | (6.7) | [13.1]                                | 10,349          | (7.9)                                                              | [15.5] | 286                          | (0.2) | [0.4]                           | 584             | (0.4) | [0.9]                               | 46,640          | (35.7) | [70.0]                     | -               | (-) | [-] | 130,774         | (100.0) |
| 2015/16        | 70,139             | (49.8) | 9,467                            | (6.7) | [13.4]                                | 11,527          | (8.2)                                                              | [16.3] | 352                          | (0.3) | [0.5]                           | 642             | (0.5) | [0.9]                               | 48,707          | (34.6) | [68.9]                     | -               | (-) | [-] | 140,833         | (100.0) |
| 2016/17        | 73,573             | (49.8) | 10,187                           | (6.9) | [13.7]                                | 12,981          | (8.8)                                                              | [17.5] | 405                          | (0.3) | [0.5]                           | 687             | (0.5) | [0.9]                               | 49,852          | (33.8) | [67.3]                     | -               | (-) | [-] | 147,686         | (100.0) |
| 2017/18        | 77,704             | (49.5) | 11,545                           | (7.4) | [14.6]                                | 14,121          | (9.0)                                                              | [17.8] | 427                          | (0.3) | [0.5]                           | 1,629           | (1.0) | [2.1]                               | 51,601          | (32.9) | [65.1]                     | -               | (-) | [-] | 157,026         | (100.0) |
| 2018/19        | 85,590             | (50.3) | 13,130                           | (7.7) | [15.6]                                | 15,488          | (9.1)                                                              | [18.3] | 454                          | (0.3) | [0.5]                           | 1,630           | (1.0) | [1.9]                               | 53,731          | (31.6) | [63.6]                     | -               | (-) | [-] | 170,022         | (100.0) |
|                |                    | ` ′    | ta narcanto                      |       |                                       |                 | ` /                                                                |        |                              | ` /   |                                 | •               | ` /   |                                     |                 | ` /    |                            |                 |     |     |                 | , /     |

Figure 2.3 Public and private total health expenditure as a percentage of GDP (at current market prices), 1989/90 – 2018/19

Figure 2.4 Share of current health expenditure by financing scheme (at current market prices), 1989/90 – 2018/19