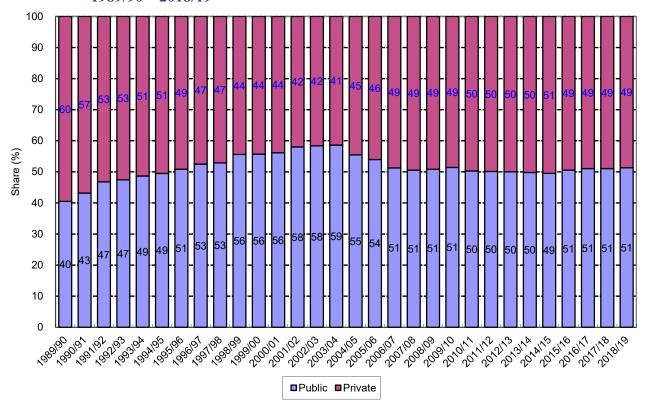

Table 2.1 Total health expenditure by public and private sectors, 1989/90 – 2018/19

| E:1            | At Current                | t Market Prices (HK        | X\$ million)             | At Consta                 | nt 2018 Prices (HK         | \$ million)              | Public share | As a % of GDP             |                            |                          |  |  |
|----------------|---------------------------|----------------------------|--------------------------|---------------------------|----------------------------|--------------------------|--------------|---------------------------|----------------------------|--------------------------|--|--|
| Fiscal<br>year | Public health expenditure | Private health expenditure | Total health expenditure | Public health expenditure | Private health expenditure | Total health expenditure | (%)          | Public health expenditure | Private health expenditure | Total health expenditure |  |  |
| 1989/90        | 8,106                     | 11,918                     | 20,024                   | 14,571                    | 21,422                     | 35,993                   | 40.5         | 1.5                       | 2.2                        | 3.6                      |  |  |
| 1990/91        | 10,471                    | 13,778                     | 24,249                   | 17,589                    | 23,143                     | 40,732                   | 43.2         | 1.7                       | 2.2                        | 3.9                      |  |  |
| 1991/92        | 14,065                    | 16,004                     | 30,069                   | 21,459                    | 24,417                     | 45,876                   | 46.8         | 2.0                       | 2.2                        | 4.2                      |  |  |
| 1992/93        | 16,580                    | 18,375                     | 34,955                   | 23,120                    | 25,622                     | 48,742                   | 47.4         | 2.0                       | 2.2                        | 4.2                      |  |  |
| 1993/94        | 19,756                    | 20,841                     | 40,598                   | 25,519                    | 26,921                     | 52,440                   | 48.7         | 2.1                       | 2.2                        | 4.2                      |  |  |
| 1994/95        | 22,884                    | 23,367                     | 46,250                   | 28,005                    | 28,596                     | 56,602                   | 49.5         | 2.1                       | 2.2                        | 4.3                      |  |  |
| 1995/96        | 26,929                    | 26,036                     | 52,965                   | 31,508                    | 30,463                     | 61,971                   | 50.8         | 2.4                       | 2.3                        | 4.6                      |  |  |
| 1996/97        | 31,106                    | 28,138                     | 59,244                   | 34,297                    | 31,025                     | 65,322                   | 52.5         | 2.4                       | 2.2                        | 4.7                      |  |  |
| 1997/98        | 34,210                    | 30,488                     | 64,697                   | 35,878                    | 31,975                     | 67,853                   | 52.9         | 2.5                       | 2.2                        | 4.7                      |  |  |
| 1998/99        | 37,981                    | 30,327                     | 68,308                   | 39,898                    | 31,858                     | 71,756                   | 55.6         | 2.9                       | 2.3                        | 5.3                      |  |  |
| 1999/00        | 37,686                    | 29,990                     | 67,677                   | 41,396                    | 32,942                     | 74,339                   | 55.7         | 2.9                       | 2.3                        | 5.2                      |  |  |
| 2000/01        | 38,829                    | 30,318                     | 69,148                   | 44,074                    | 34,413                     | 78,486                   | 56.2         | 2.9                       | 2.3                        | 5.2                      |  |  |
| 2001/02        | 40,879                    | 29,607                     | 70,486                   | 47,243                    | 34,216                     | 81,459                   | 58.0         | 3.1                       | 2.3                        | 5.4                      |  |  |
| 2002/03        | 39,791                    | 28,382                     | 68,172                   | 47,865                    | 34,141                     | 82,006                   | 58.4         | 3.1                       | 2.2                        | 5.3                      |  |  |
| 2003/04        | 41,248                    | 29,116                     | 70,364                   | 52,743                    | 37,229                     | 89,972                   | 58.6         | 3.3                       | 2.3                        | 5.6                      |  |  |
| 2004/05        | 38,461                    | 30,888                     | 69,349                   | 50,665                    | 40,688                     | 91,353                   | 55.5         | 2.9                       | 2.3                        | 5.2                      |  |  |
| 2005/06        | 39,233                    | 33,468                     | 72,702                   | 51,609                    | 44,026                     | 95,635                   | 54.0         | 2.7                       | 2.3                        | 5.0                      |  |  |
| 2006/07        | 38,446                    | 36,554                     | 75,000                   | 50,589                    | 48,099                     | 98,688                   | 51.3         | 2.5                       | 2.4                        | 4.9                      |  |  |
| 2007/08        | 40,762                    | 39,916                     | 80,678                   | 51,899                    | 50,822                     | 102,721                  | 50.5         | 2.4                       | 2.4                        | 4.8                      |  |  |
| 2008/09        | 43,656                    | 42,239                     | 85,895                   | 55,089                    | 53,302                     | 108,391                  | 50.8         | 2.6                       | 2.5                        | 5.1                      |  |  |
| 2009/10        | 46,544                    | 43,991                     | 90,535                   | 58,962                    | 55,727                     | 114,688                  | 51.4         | 2.7                       | 2.6                        | 5.3                      |  |  |
| 2010/11        | 48,197                    | 47,661                     | 95,858                   | 60,704                    | 60,029                     | 120,733                  | 50.3         | 2.7                       | 2.6                        | 5.3                      |  |  |
| 2011/12        | 53,330                    | 53,062                     | 106,392                  | 64,416                    | 64,093                     | 128,509                  | 50.1         | 2.7                       | 2.7                        | 5.4                      |  |  |
| 2012/13        | 58,323                    | 58,310                     | 116,633                  | 68,308                    | 68,293                     | 136,600                  | 50.0         | 2.8                       | 2.8                        | 5.7                      |  |  |
| 2013/14        | 63,708                    | 64,221                     | 127,929                  | 73,238                    | 73,828                     | 147,066                  | 49.8         | 2.9                       | 3.0                        | 5.9                      |  |  |
| 2014/15        | 68,060                    | 69,448                     | 137,508                  | 75,682                    | 77,226                     | 152,907                  | 49.5         | 3.0                       | 3.0                        | 6.0                      |  |  |
| 2015/16        | 74,821                    | 73,175                     | 147,996                  | 80,707                    | 78,931                     | 159,638                  | 50.6         | 3.1                       | 3.0                        | 6.1                      |  |  |
| 2016/17        | 80,098                    | 76,821                     | 156,918                  | 84,940                    | 81,465                     | 166,405                  | 51.0         | 3.2                       | 3.0                        | 6.2                      |  |  |
| 2017/18        | 85,202                    | 81,687                     | 166,889                  | 87,533                    | 83,923                     | 171,456                  | 51.1         | 3.1                       | 3.0                        | 6.2                      |  |  |
| 2018/19        | 91,083                    | 86,364                     | 177,447                  | 90,490                    | 85,801                     | 176,291                  | 51.3         | 3.2                       | 3.0                        | 6.2                      |  |  |

Note: - denotes nil

Figure 2.1 Public, private and total health expenditure (at current market prices), 1989/90 – 2018/19

Figure 2.2 Public and private share of total health expenditure (at current market prices), 1989/90 – 2018/19