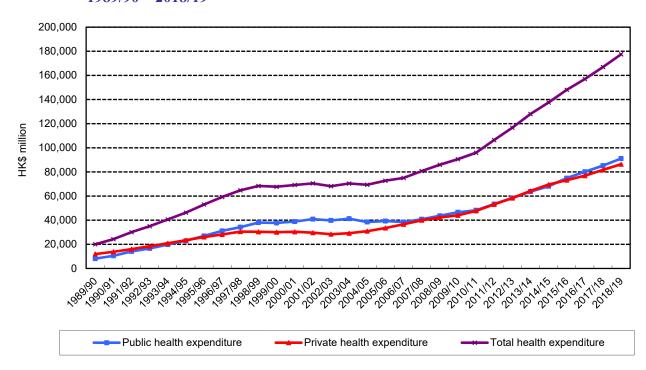

Table 2.1 Total health expenditure by public and private sectors, 1989/90 – 2018/19

| E:1            | At Current                | t Market Prices (HK        | X\$ million)             | At Consta                 | nt 2018 Prices (HK         | \$ million)              | Public share | As a % of GDP             |                            |                          |  |  |
|----------------|---------------------------|----------------------------|--------------------------|---------------------------|----------------------------|--------------------------|--------------|---------------------------|----------------------------|--------------------------|--|--|
| Fiscal<br>year | Public health expenditure | Private health expenditure | Total health expenditure | Public health expenditure | Private health expenditure | Total health expenditure | (%)          | Public health expenditure | Private health expenditure | Total health expenditure |  |  |
| 1989/90        | 8,106                     | 11,918                     | 20,024                   | 14,571                    | 21,422                     | 35,993                   | 40.5         | 1.5                       | 2.2                        | 3.6                      |  |  |
| 1990/91        | 10,471                    | 13,778                     | 24,249                   | 17,589                    | 23,143                     | 40,732                   | 43.2         | 1.7                       | 2.2                        | 3.9                      |  |  |
| 1991/92        | 14,065                    | 16,004                     | 30,069                   | 21,459                    | 24,417                     | 45,876                   | 46.8         | 2.0                       | 2.2                        | 4.2                      |  |  |
| 1992/93        | 16,580                    | 18,375                     | 34,955                   | 23,120                    | 25,622                     | 48,742                   | 47.4         | 2.0                       | 2.2                        | 4.2                      |  |  |
| 1993/94        | 19,756                    | 20,841                     | 40,598                   | 25,519                    | 26,921                     | 52,440                   | 48.7         | 2.1                       | 2.2                        | 4.2                      |  |  |
| 1994/95        | 22,884                    | 23,367                     | 46,250                   | 28,005                    | 28,596                     | 56,602                   | 49.5         | 2.1                       | 2.2                        | 4.3                      |  |  |
| 1995/96        | 26,929                    | 26,036                     | 52,965                   | 31,508                    | 30,463                     | 61,971                   | 50.8         | 2.4                       | 2.3                        | 4.6                      |  |  |
| 1996/97        | 31,106                    | 28,138                     | 59,244                   | 34,297                    | 31,025                     | 65,322                   | 52.5         | 2.4                       | 2.2                        | 4.7                      |  |  |
| 1997/98        | 34,210                    | 30,488                     | 64,697                   | 35,878                    | 31,975                     | 67,853                   | 52.9         | 2.5                       | 2.2                        | 4.7                      |  |  |
| 1998/99        | 37,981                    | 30,327                     | 68,308                   | 39,898                    | 31,858                     | 71,756                   | 55.6         | 2.9                       | 2.3                        | 5.3                      |  |  |
| 1999/00        | 37,686                    | 29,990                     | 67,677                   | 41,396                    | 32,942                     | 74,339                   | 55.7         | 2.9                       | 2.3                        | 5.2                      |  |  |
| 2000/01        | 38,829                    | 30,318                     | 69,148                   | 44,074                    | 34,413                     | 78,486                   | 56.2         | 2.9                       | 2.3                        | 5.2                      |  |  |
| 2001/02        | 40,879                    | 29,607                     | 70,486                   | 47,243                    | 34,216                     | 81,459                   | 58.0         | 3.1                       | 2.3                        | 5.4                      |  |  |
| 2002/03        | 39,791                    | 28,382                     | 68,172                   | 47,865                    | 34,141                     | 82,006                   | 58.4         | 3.1                       | 2.2                        | 5.3                      |  |  |
| 2003/04        | 41,248                    | 29,116                     | 70,364                   | 52,743                    | 37,229                     | 89,972                   | 58.6         | 3.3                       | 2.3                        | 5.6                      |  |  |
| 2004/05        | 38,461                    | 30,888                     | 69,349                   | 50,665                    | 40,688                     | 91,353                   | 55.5         | 2.9                       | 2.3                        | 5.2                      |  |  |
| 2005/06        | 39,233                    | 33,468                     | 72,702                   | 51,609                    | 44,026                     | 95,635                   | 54.0         | 2.7                       | 2.3                        | 5.0                      |  |  |
| 2006/07        | 38,446                    | 36,554                     | 75,000                   | 50,589                    | 48,099                     | 98,688                   | 51.3         | 2.5                       | 2.4                        | 4.9                      |  |  |
| 2007/08        | 40,762                    | 39,916                     | 80,678                   | 51,899                    | 50,822                     | 102,721                  | 50.5         | 2.4                       | 2.4                        | 4.8                      |  |  |
| 2008/09        | 43,656                    | 42,239                     | 85,895                   | 55,089                    | 53,302                     | 108,391                  | 50.8         | 2.6                       | 2.5                        | 5.1                      |  |  |
| 2009/10        | 46,544                    | 43,991                     | 90,535                   | 58,962                    | 55,727                     | 114,688                  | 51.4         | 2.7                       | 2.6                        | 5.3                      |  |  |
| 2010/11        | 48,197                    | 47,661                     | 95,858                   | 60,704                    | 60,029                     | 120,733                  | 50.3         | 2.7                       | 2.6                        | 5.3                      |  |  |
| 2011/12        | 53,330                    | 53,062                     | 106,392                  | 64,416                    | 64,093                     | 128,509                  | 50.1         | 2.7                       | 2.7                        | 5.4                      |  |  |
| 2012/13        | 58,323                    | 58,310                     | 116,633                  | 68,308                    | 68,293                     | 136,600                  | 50.0         | 2.8                       | 2.8                        | 5.7                      |  |  |
| 2013/14        | 63,708                    | 64,221                     | 127,929                  | 73,238                    | 73,828                     | 147,066                  | 49.8         | 2.9                       | 3.0                        | 5.9                      |  |  |
| 2014/15        | 68,060                    | 69,448                     | 137,508                  | 75,682                    | 77,226                     | 152,907                  | 49.5         | 3.0                       | 3.0                        | 6.0                      |  |  |
| 2015/16        | 74,821                    | 73,175                     | 147,996                  | 80,707                    | 78,931                     | 159,638                  | 50.6         | 3.1                       | 3.0                        | 6.1                      |  |  |
| 2016/17        | 80,098                    | 76,821                     | 156,918                  | 84,940                    | 81,465                     | 166,405                  | 51.0         | 3.2                       | 3.0                        | 6.2                      |  |  |
| 2017/18        | 85,202                    | 81,687                     | 166,889                  | 87,533                    | 83,923                     | 171,456                  | 51.1         | 3.1                       | 3.0                        | 6.2                      |  |  |
| 2018/19        | 91,083                    | 86,364                     | 177,447                  | 90,490                    | 85,801                     | 176,291                  | 51.3         | 3.2                       | 3.0                        | 6.2                      |  |  |

Note: - denotes nil

Figure 2.1 Public, private and total health expenditure (at current market prices), 1989/90 – 2018/19

Figure 2.2 Public and private share of total health expenditure (at current market prices), 1989/90 – 2018/19