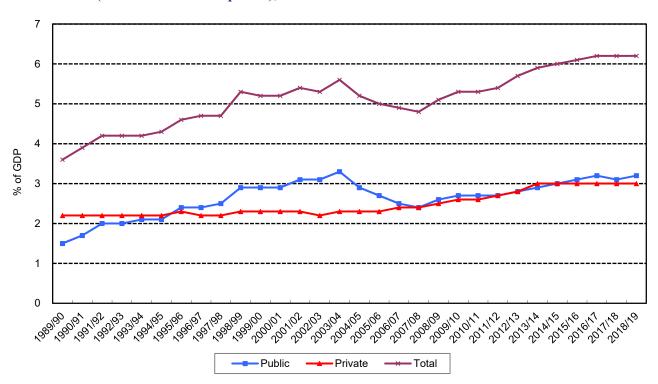

Table 2.1 Total health expenditure by public and private sectors, 1989/90 – 2018/19

| E:1            | At Current                | t Market Prices (HK        | X\$ million)             | At Consta                 | nt 2018 Prices (HK         | \$ million)              | Public share | As a % of GDP             |                            |                          |  |  |
|----------------|---------------------------|----------------------------|--------------------------|---------------------------|----------------------------|--------------------------|--------------|---------------------------|----------------------------|--------------------------|--|--|
| Fiscal<br>year | Public health expenditure | Private health expenditure | Total health expenditure | Public health expenditure | Private health expenditure | Total health expenditure | (%)          | Public health expenditure | Private health expenditure | Total health expenditure |  |  |
| 1989/90        | 8,106                     | 11,918                     | 20,024                   | 14,571                    | 21,422                     | 35,993                   | 40.5         | 1.5                       | 2.2                        | 3.6                      |  |  |
| 1990/91        | 10,471                    | 13,778                     | 24,249                   | 17,589                    | 23,143                     | 40,732                   | 43.2         | 1.7                       | 2.2                        | 3.9                      |  |  |
| 1991/92        | 14,065                    | 16,004                     | 30,069                   | 21,459                    | 24,417                     | 45,876                   | 46.8         | 2.0                       | 2.2                        | 4.2                      |  |  |
| 1992/93        | 16,580                    | 18,375                     | 34,955                   | 23,120                    | 25,622                     | 48,742                   | 47.4         | 2.0                       | 2.2                        | 4.2                      |  |  |
| 1993/94        | 19,756                    | 20,841                     | 40,598                   | 25,519                    | 26,921                     | 52,440                   | 48.7         | 2.1                       | 2.2                        | 4.2                      |  |  |
| 1994/95        | 22,884                    | 23,367                     | 46,250                   | 28,005                    | 28,596                     | 56,602                   | 49.5         | 2.1                       | 2.2                        | 4.3                      |  |  |
| 1995/96        | 26,929                    | 26,036                     | 52,965                   | 31,508                    | 30,463                     | 61,971                   | 50.8         | 2.4                       | 2.3                        | 4.6                      |  |  |
| 1996/97        | 31,106                    | 28,138                     | 59,244                   | 34,297                    | 31,025                     | 65,322                   | 52.5         | 2.4                       | 2.2                        | 4.7                      |  |  |
| 1997/98        | 34,210                    | 30,488                     | 64,697                   | 35,878                    | 31,975                     | 67,853                   | 52.9         | 2.5                       | 2.2                        | 4.7                      |  |  |
| 1998/99        | 37,981                    | 30,327                     | 68,308                   | 39,898                    | 31,858                     | 71,756                   | 55.6         | 2.9                       | 2.3                        | 5.3                      |  |  |
| 1999/00        | 37,686                    | 29,990                     | 67,677                   | 41,396                    | 32,942                     | 74,339                   | 55.7         | 2.9                       | 2.3                        | 5.2                      |  |  |
| 2000/01        | 38,829                    | 30,318                     | 69,148                   | 44,074                    | 34,413                     | 78,486                   | 56.2         | 2.9                       | 2.3                        | 5.2                      |  |  |
| 2001/02        | 40,879                    | 29,607                     | 70,486                   | 47,243                    | 34,216                     | 81,459                   | 58.0         | 3.1                       | 2.3                        | 5.4                      |  |  |
| 2002/03        | 39,791                    | 28,382                     | 68,172                   | 47,865                    | 34,141                     | 82,006                   | 58.4         | 3.1                       | 2.2                        | 5.3                      |  |  |
| 2003/04        | 41,248                    | 29,116                     | 70,364                   | 52,743                    | 37,229                     | 89,972                   | 58.6         | 3.3                       | 2.3                        | 5.6                      |  |  |
| 2004/05        | 38,461                    | 30,888                     | 69,349                   | 50,665                    | 40,688                     | 91,353                   | 55.5         | 2.9                       | 2.3                        | 5.2                      |  |  |
| 2005/06        | 39,233                    | 33,468                     | 72,702                   | 51,609                    | 44,026                     | 95,635                   | 54.0         | 2.7                       | 2.3                        | 5.0                      |  |  |
| 2006/07        | 38,446                    | 36,554                     | 75,000                   | 50,589                    | 48,099                     | 98,688                   | 51.3         | 2.5                       | 2.4                        | 4.9                      |  |  |
| 2007/08        | 40,762                    | 39,916                     | 80,678                   | 51,899                    | 50,822                     | 102,721                  | 50.5         | 2.4                       | 2.4                        | 4.8                      |  |  |
| 2008/09        | 43,656                    | 42,239                     | 85,895                   | 55,089                    | 53,302                     | 108,391                  | 50.8         | 2.6                       | 2.5                        | 5.1                      |  |  |
| 2009/10        | 46,544                    | 43,991                     | 90,535                   | 58,962                    | 55,727                     | 114,688                  | 51.4         | 2.7                       | 2.6                        | 5.3                      |  |  |
| 2010/11        | 48,197                    | 47,661                     | 95,858                   | 60,704                    | 60,029                     | 120,733                  | 50.3         | 2.7                       | 2.6                        | 5.3                      |  |  |
| 2011/12        | 53,330                    | 53,062                     | 106,392                  | 64,416                    | 64,093                     | 128,509                  | 50.1         | 2.7                       | 2.7                        | 5.4                      |  |  |
| 2012/13        | 58,323                    | 58,310                     | 116,633                  | 68,308                    | 68,293                     | 136,600                  | 50.0         | 2.8                       | 2.8                        | 5.7                      |  |  |
| 2013/14        | 63,708                    | 64,221                     | 127,929                  | 73,238                    | 73,828                     | 147,066                  | 49.8         | 2.9                       | 3.0                        | 5.9                      |  |  |
| 2014/15        | 68,060                    | 69,448                     | 137,508                  | 75,682                    | 77,226                     | 152,907                  | 49.5         | 3.0                       | 3.0                        | 6.0                      |  |  |
| 2015/16        | 74,821                    | 73,175                     | 147,996                  | 80,707                    | 78,931                     | 159,638                  | 50.6         | 3.1                       | 3.0                        | 6.1                      |  |  |
| 2016/17        | 80,098                    | 76,821                     | 156,918                  | 84,940                    | 81,465                     | 166,405                  | 51.0         | 3.2                       | 3.0                        | 6.2                      |  |  |
| 2017/18        | 85,202                    | 81,687                     | 166,889                  | 87,533                    | 83,923                     | 171,456                  | 51.1         | 3.1                       | 3.0                        | 6.2                      |  |  |
| 2018/19        | 91,083                    | 86,364                     | 177,447                  | 90,490                    | 85,801                     | 176,291                  | 51.3         | 3.2                       | 3.0                        | 6.2                      |  |  |

Figure 2.3 Public and private total health expenditure as a percentage of GDP (at current market prices), 1989/90 – 2018/19

Figure 2.4 Share of current health expenditure by financing scheme (at current market prices), 1989/90 – 2018/19